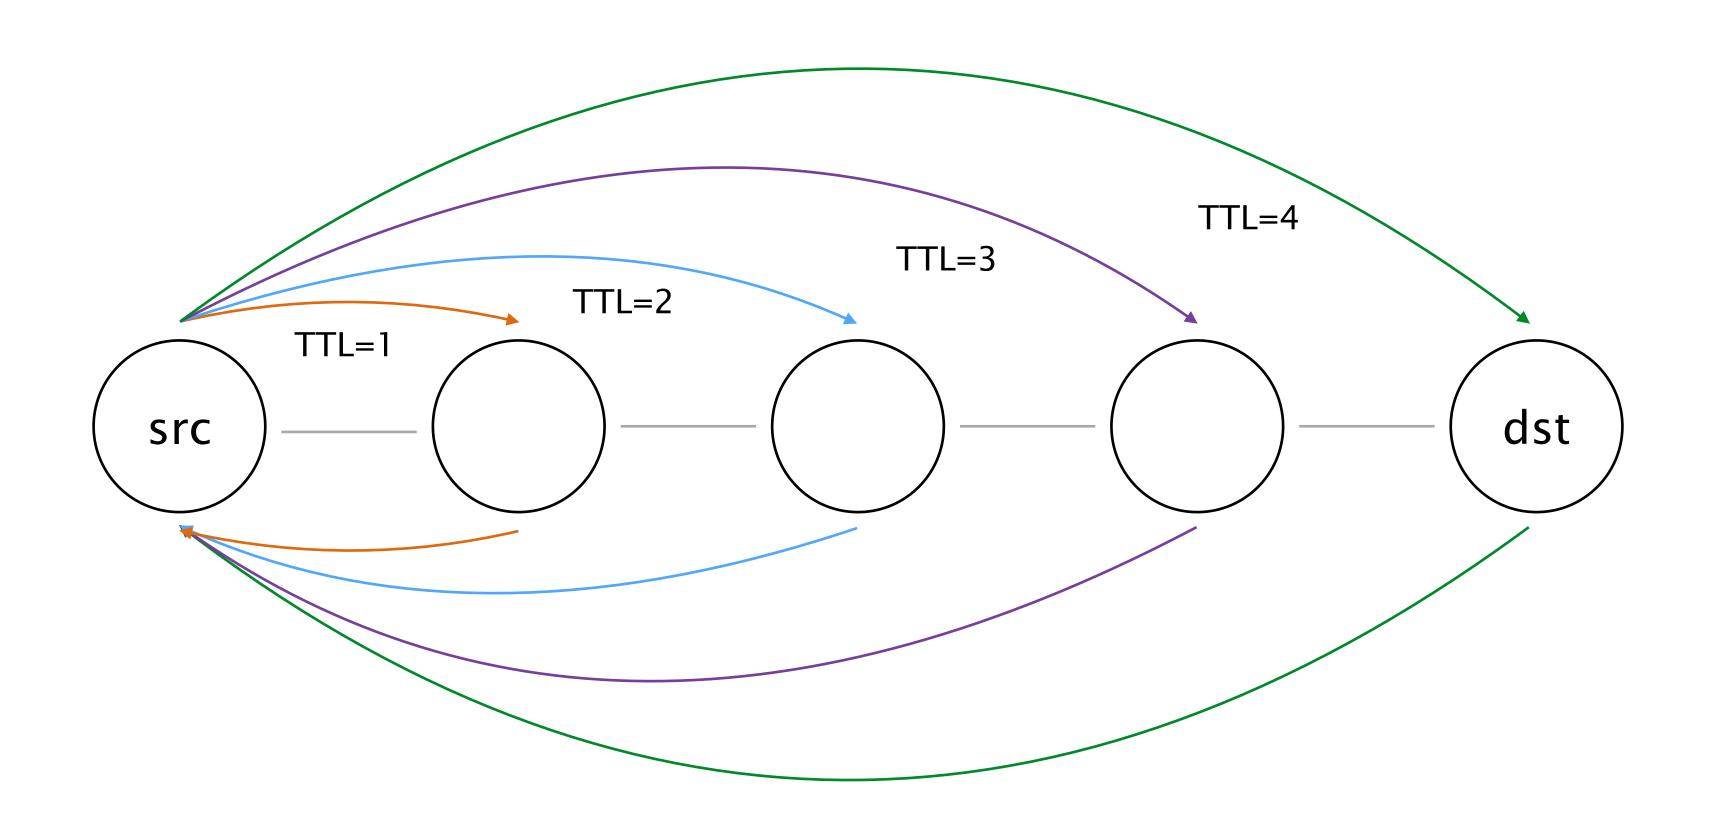

# traceroute finds the path thanks to expiring TTLs of multiple packets

traceroute's method has some "issues"

non-answering devices

multiple possible parallel paths